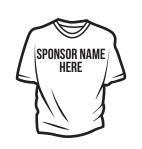

### YES. I WANT TO SPONSOR A NORTH WHIDBEY SOCCER TEAM!

| GOLD LEVEL \$250.00 per team x team(s) = \$ |
|---------------------------------------------|
| \$150.00 per team x team(s) = \$            |

\$\begin{align\*} \\$20.00: Adultsize t-shirt that matches the team you sponsor